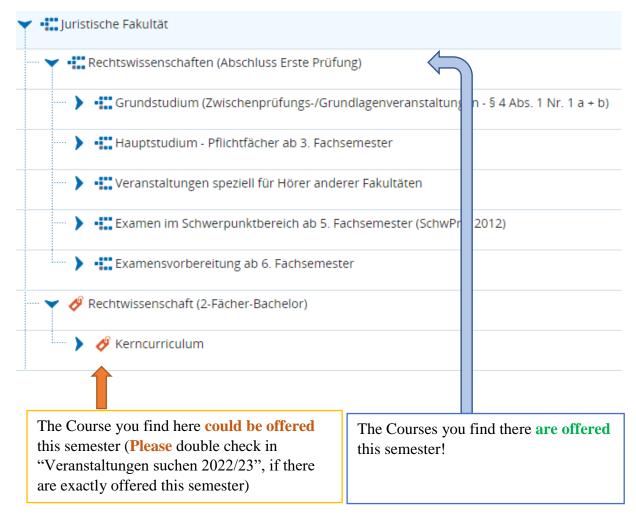

## Guideline eCampus (interested students)

| Step 1: Find your Courses         | - eCampus Homepage ->                              |  |  |
|-----------------------------------|----------------------------------------------------|--|--|
| Link: https://bit.ly/3f2DtmN      | Vorlesungsverzeichnis Wintersemester /             |  |  |
| Reference: Annex 1 (see page 2-4) | Sommersemester [] -> Juristische                   |  |  |
|                                   | Fakultät                                           |  |  |
|                                   | -> Please keep in mind that the semester you       |  |  |
|                                   | see on the Website is the <b>current</b> semester, |  |  |
|                                   | which might be not the one you're planning         |  |  |
|                                   | to come to our University                          |  |  |
|                                   | -> The first semester in Germany is called         |  |  |
|                                   | "Wintersemester" and the second                    |  |  |
|                                   | "Sommersemester"                                   |  |  |
|                                   | A -> Rechtswissenschaften (Erste                   |  |  |
|                                   | Prüfung) -> Hauptstudium -                         |  |  |
|                                   | Fremdsprachliche Veranstaltungen +                 |  |  |
|                                   | Ergänzungsveranstaltungen etc.                     |  |  |
|                                   | -> The Courses you find there are offered          |  |  |
|                                   | this semester!                                     |  |  |
|                                   | B -> Rechtswissenschaft (2-Fächer                  |  |  |
|                                   | <b>Bachelor</b> ) -> Kerncurriculum                |  |  |
|                                   | -> The Course you find there <b>could be</b>       |  |  |
|                                   | offered this semester (Please double check         |  |  |
|                                   | in "Veranstaltungen suchen 2022/23", if            |  |  |
|                                   | they are exactly offered this semester)            |  |  |
|                                   | Please be aware, that you are not able to          |  |  |
|                                   | take Master courses!                               |  |  |
|                                   | [For example: Master Chinesisches Recht;           |  |  |
|                                   | Master Studiengang "…"]                            |  |  |
|                                   |                                                    |  |  |

## -> The **Difference** between the listed courses of "**Rechtswissenschaften** (**Abschluss Erste Prüfung**)" and "**Rechtswissenschaft** (**2-Fächer-Bachelor**)"

-> You can find **further information** (content, dates, credits etc.) by **clicking on the course** 