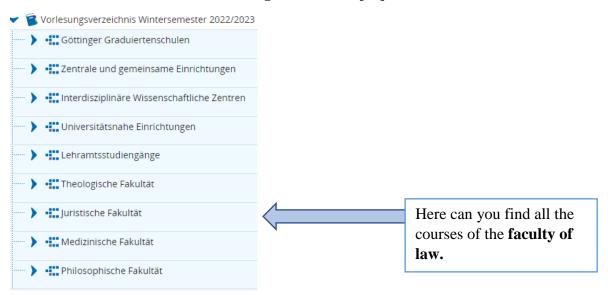

## Guideline eCampus (interested students)

| Step 1: Find your Courses         | - eCampus Homepage ->                              |  |  |
|-----------------------------------|----------------------------------------------------|--|--|
| Link: https://bit.ly/3f2DtmN      | Vorlesungsverzeichnis Wintersemester /             |  |  |
| Reference: Annex 1 (see page 2-4) | Sommersemester [] -> Juristische                   |  |  |
|                                   | Fakultät                                           |  |  |
|                                   | -> Please keep in mind that the semester you       |  |  |
|                                   | see on the Website is the <b>current</b> semester, |  |  |
|                                   | which might be not the one you're planning         |  |  |
|                                   | to come to our University                          |  |  |
|                                   | -> The first semester in Germany is called         |  |  |
|                                   | "Wintersemester" and the second                    |  |  |
|                                   | "Sommersemester"                                   |  |  |
|                                   | A -> Rechtswissenschaften (Erste                   |  |  |
|                                   | Prüfung) -> Hauptstudium -                         |  |  |
|                                   | Fremdsprachliche Veranstaltungen +                 |  |  |
|                                   | Ergänzungsveranstaltungen etc.                     |  |  |
|                                   | -> The Courses you find there are offered          |  |  |
|                                   | this semester!                                     |  |  |
|                                   | B -> Rechtswissenschaft (2-Fächer                  |  |  |
|                                   | <b>Bachelor</b> ) -> Kerncurriculum                |  |  |
|                                   | -> The Course you find there <b>could be</b>       |  |  |
|                                   | offered this semester (Please double check         |  |  |
|                                   | in "Veranstaltungen suchen 2022/23", if            |  |  |
|                                   | they are exactly offered this semester)            |  |  |
|                                   | Please be aware, that you are not able to          |  |  |
|                                   | take Master courses!                               |  |  |
|                                   | [For example: Master Chinesisches Recht;           |  |  |
|                                   | Master Studiengang "…"]                            |  |  |
|                                   |                                                    |  |  |